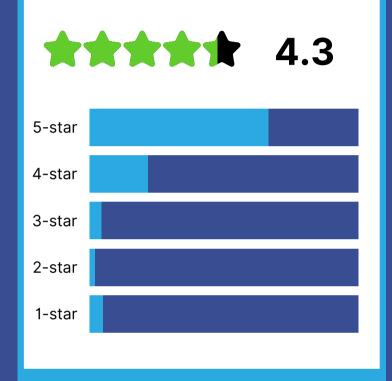

## G2 Customer Experience Overview Winter 2025

Quality of Support 8.5 Quality of Support

Quality of Support

**4.8** stars

**0** 1-star reviews

**9.7** support rating

**4.3** stars

**70** 1-star reviews