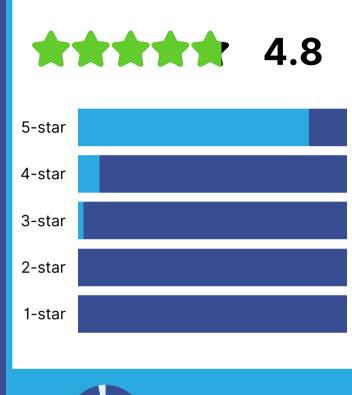

## G2 Customer Experience Overview Winter 2025

Quality of Support 8.5 Quality of Support

Quality of Support

**4.8** stars

**0** 1-star reviews

**9.7** support rating

**4.3** stars

**70** 1-star reviews