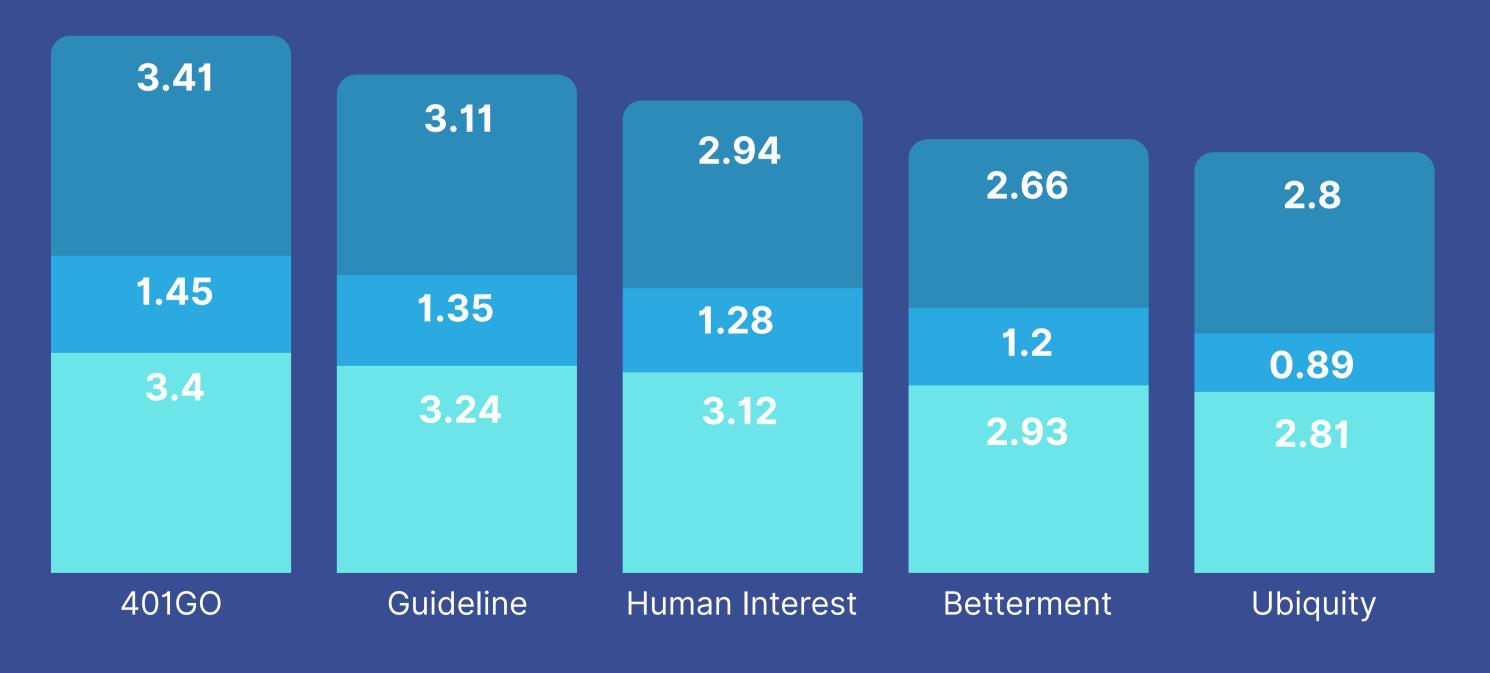

94%           | 96%         | 91                          |
| Ubiquity          | 63%                        | 67%                                     |                       |               | 83%                            | 69%                   | 91%           | 79%         | 23                          |
| ForUsAll          | 78%                        | 69%                                     | 82%                   | 93%           | 86%                            | 80%                   | 96%           | 88%         | 57                          |

All data from G2.com, January 2025

<sup>\*--</sup> is displayed when fewer than five responses were received for the question.

<sup>\*\*</sup>The NPS is measured on a scale of -100 to +100.



## G2 Relationship Index | Winter 2025