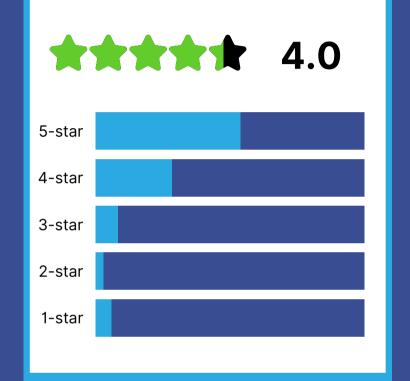

**8.5** support rating

**4.4** stars

**31** 1-star reviews

**8.7** support rating

**4.0** stars

**12** 1-star reviews

**7.6** support rating