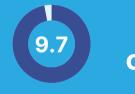

## G2 Customer Experience Overview Winter 2025

Quality of Support 8.5 Quality of Support

Quality of Support

**4.8** stars

**0** 1-star reviews

**9.7** support rating

**4.3** stars

**70** 1-star reviews