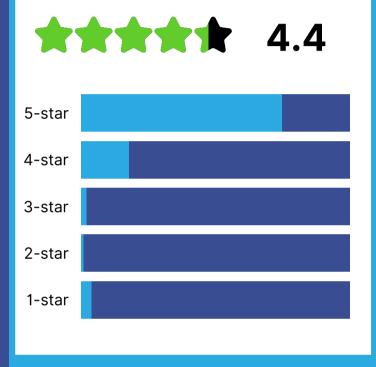

**8.5** support rating

**4.4** stars

**31** 1-star reviews

**8.7** support rating

**4.0** stars

**12** 1-star reviews

**7.6** support rating