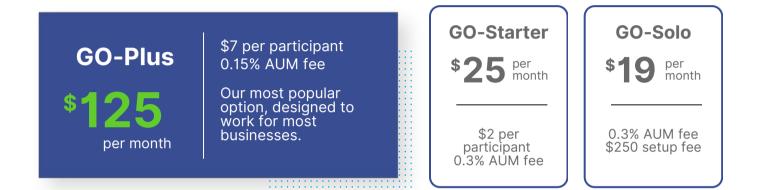

### **Practical Pricing.**

401GO was designed for efficiency to make it affordable for small businesses while providing the power and flexibility that more complex organizations demand.

| 1-25 participants    | \$7 |
|----------------------|-----|
| 26-50 participants   | \$6 |
| 51-100 participants  | \$5 |
| 101-150 participants | \$4 |
| 151-200 participants | \$3 |
| 200+ participants    | \$2 |