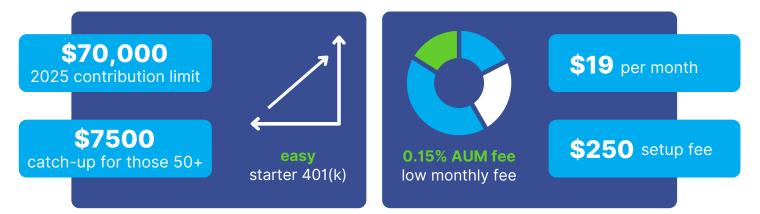

#### You can save a lot more.

Compared to an IRA plan, you can contribute about 10x more into a solo-k.

### You can afford this plan.

We created a pricing model that is practical for solopreneurs.

- 🧭 Great investment options
- ✓ Guided portfolio builder
- Financial wellness tools
- 🧭 15-minute setup
- 🧭 Easy administration
- Spouse account included